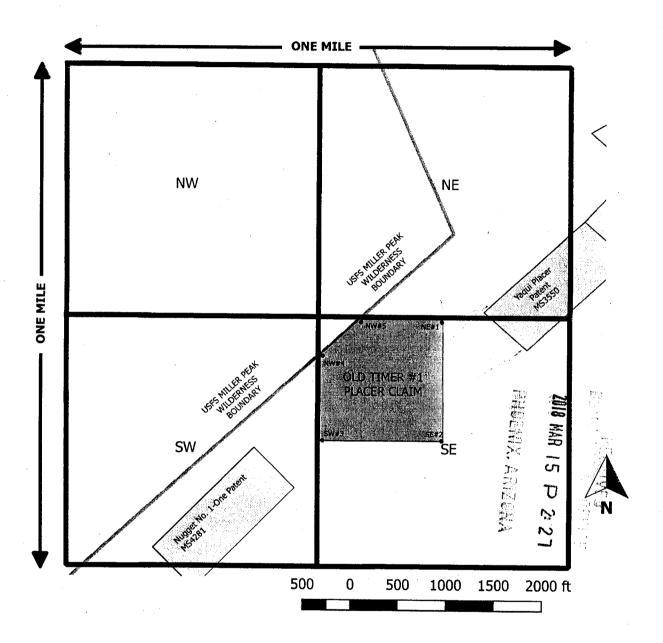

When recorded return to: Justin Smith 5847 S. Nucci Lane Hereford, AZ 85615

| LOCATION NOTICE FOR PLACER MINING CLAIM                                                                                                                                                                                                                                                                                                                                                                                                                                                                                                                                                                  |                                                                                                                                                                                                                                                                 |
|----------------------------------------------------------------------------------------------------------------------------------------------------------------------------------------------------------------------------------------------------------------------------------------------------------------------------------------------------------------------------------------------------------------------------------------------------------------------------------------------------------------------------------------------------------------------------------------------------------|-----------------------------------------------------------------------------------------------------------------------------------------------------------------------------------------------------------------------------------------------------------------|
| □ Amendment BLM Serial #  NOTICE IS HEREBY GIVEN that the <b>Old Timer #1</b> placer mining claim has been located by Justin Smith and Guy Smith whose current mailing address is 5847 S. Nucci Lane Hereford, AZ 85615                                                                                                                                                                                                                                                                                                                                                                                  | BLM Date Stamp 2018 15 P 2:                                                                                                                                                                                                                                     |
| This claim is being located by metes and bounds due to intervening                                                                                                                                                                                                                                                                                                                                                                                                                                                                                                                                       |                                                                                                                                                                                                                                                                 |
| non-mineral wilderness land (USFS Miller Peak Wilderness) located along                                                                                                                                                                                                                                                                                                                                                                                                                                                                                                                                  | ·                                                                                                                                                                                                                                                               |
| course of this claim covers a portion of NWSE S01 T24S R20E GSRM&B                                                                                                                                                                                                                                                                                                                                                                                                                                                                                                                                       | •                                                                                                                                                                                                                                                               |
| acres. This claim runs from the location monument on which this location claim, thence approximately 1320 feet in a South 180 T direction to the SE                                                                                                                                                                                                                                                                                                                                                                                                                                                      | ·                                                                                                                                                                                                                                                               |
| 270° T direction to the SW #3 corner, thence 885 feet in a North 360° T direction                                                                                                                                                                                                                                                                                                                                                                                                                                                                                                                        |                                                                                                                                                                                                                                                                 |
| in a North East 050°T direction along the USFS Miller Peak Wilderness bo                                                                                                                                                                                                                                                                                                                                                                                                                                                                                                                                 | · · · · · · · · · · · · · · · · · · ·                                                                                                                                                                                                                           |
| in a East 090°T direction to the NE#1 corner. This claim is marked by five                                                                                                                                                                                                                                                                                                                                                                                                                                                                                                                               | · ·                                                                                                                                                                                                                                                             |
| The location monument on which this notice is posted is situated within Set Salt River Base and Meridian, Arizona. This claim encompasses portions by legal subdivision or the following quarter section(s), section(s), Townsh NWSE Quarter Quarter of Section 01 Township 24S Range 20E, Gila Salt locality of this claim with reference to some natural object or permanent moconcerning its locality are as follows: That 37.6 acres of which the NE #1 North bearing for 2948ft from the NE corner of USGS Section 01 T 24S R Baseline Cochise County Arizona The above information is shown on the | of the following legal subdivision(s) if located lip(s) and Range(s) a 37.6 acre portion of the River Base and Meridian, Arizona. The conument and additional information (if any) corner is located on a 205 degrees True 20E Gila and Salt River Meridian and |
| DATED AND POSTED on the ground this <u>27th</u> day of December , 20 <u>17</u> .                                                                                                                                                                                                                                                                                                                                                                                                                                                                                                                         |                                                                                                                                                                                                                                                                 |
| $\square$ LOCATOR(s) $\square$ AGENT $-$ ?                                                                                                                                                                                                                                                                                                                                                                                                                                                                                                                                                               |                                                                                                                                                                                                                                                                 |
| Print Name(s) Justin Smith Guy Smith                                                                                                                                                                                                                                                                                                                                                                                                                                                                                                                                                                     |                                                                                                                                                                                                                                                                 |
| Signature(s)  Augustia                                                                                                                                                                                                                                                                                                                                                                                                                                                                                                                                                                                   | milk                                                                                                                                                                                                                                                            |

## LOCATION NOTICE FOR PLACER MINING CLAIM MINING CLAIM MAP

- 1. The above map depicts the Old Timer #1 mining claim, which is located in Section 01, Township 24 S, Range 20 E, Gila and Salt River Base and Meridian, Cochise County, Arizona. The placer claim consists of a 37.6 acre portion of NWSE S01 T24S R20E GSRM&B Cochise County, Arizona.
- 2. The NE#1 corner of the claim is located on a 205 degrees True North bearing for 2948ft from the NE corner of USGS Section 01 T 24S R 20E Gila and Salt River Meridian and Baseline Cochise County Arizona
- 3. The type of corner and location monuments used are five foot capped PVC with metal name tags.