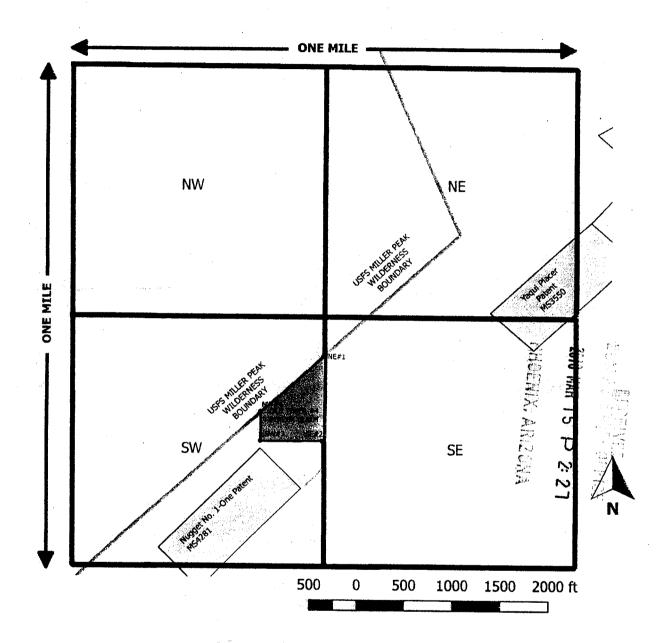

When recorded return to: Justin Smith 5847 S. Nucci Lane Hereford, AZ 85615

| LOCATION NOTICE FOR PLACER MINING CLAIM                                                                                                                                                                                                                                                                                                                                                                                                                                                                                                                                                                                      |                                                                                                                                                                    |                                                                                                        |
|------------------------------------------------------------------------------------------------------------------------------------------------------------------------------------------------------------------------------------------------------------------------------------------------------------------------------------------------------------------------------------------------------------------------------------------------------------------------------------------------------------------------------------------------------------------------------------------------------------------------------|--------------------------------------------------------------------------------------------------------------------------------------------------------------------|--------------------------------------------------------------------------------------------------------|
| Amendment BLM Serial #                                                                                                                                                                                                                                                                                                                                                                                                                                                                                                                                                                                                       | BLM Date Stamp                                                                                                                                                     | 2018 NAR 15                                                                                            |
| This claim is being located by metes and bounds due to intervening                                                                                                                                                                                                                                                                                                                                                                                                                                                                                                                                                           | R                                                                                                                                                                  | TO TO                                                                                                  |
| non-mineral wilderness land (USFS Miller Peak Wilderness) located along                                                                                                                                                                                                                                                                                                                                                                                                                                                                                                                                                      | NW#4 and NE#1 comers                                                                                                                                               | s. The general                                                                                         |
| course of this claim covers a portion of the Eastern half of NESW S01 T24                                                                                                                                                                                                                                                                                                                                                                                                                                                                                                                                                    | S R20E GSRM&B Cochis                                                                                                                                               | e <del>Co</del> unty, Arizona                                                                          |
| consisting of 9.1 acres. This claim borders the USFS Miller Peak Wildernes                                                                                                                                                                                                                                                                                                                                                                                                                                                                                                                                                   | ss between NW#4 and NE                                                                                                                                             | #1 corners. This                                                                                       |
| claim runs from the location monument on which this location notice is pos                                                                                                                                                                                                                                                                                                                                                                                                                                                                                                                                                   | sted at the NE #1 corner o                                                                                                                                         | f the claim located                                                                                    |
| at the boundary of the USFS Miller Peak Wilderness, thence approximatel                                                                                                                                                                                                                                                                                                                                                                                                                                                                                                                                                      |                                                                                                                                                                    | a second second                                                                                        |
| SE #2 corner, thence 660 feet in a West 270 T direction to the SW #3 corr                                                                                                                                                                                                                                                                                                                                                                                                                                                                                                                                                    |                                                                                                                                                                    |                                                                                                        |
| direction to the NW #4 corner located at the boundary of the USFS Miller F                                                                                                                                                                                                                                                                                                                                                                                                                                                                                                                                                   | ·                                                                                                                                                                  |                                                                                                        |
| East 050°T direction along the USFS Miller Peak Wilderness boundary to t                                                                                                                                                                                                                                                                                                                                                                                                                                                                                                                                                     | the NE#1 corner. This clai                                                                                                                                         | m is marked by                                                                                         |
| four monuments, one at each corner of the claim.                                                                                                                                                                                                                                                                                                                                                                                                                                                                                                                                                                             |                                                                                                                                                                    |                                                                                                        |
| The location monument on which this notice is posted is situated within Se Salt River Base and Meridian, Arizona. This claim encompasses portions of by legal subdivision or the following quarter section(s), section(s), Townsh Eastern half of NESW Quarter Quarter of Section 01 Township 24S Range Arizona. The locality of this claim with reference to some natural object or prinformation (if any) concerning its locality are as follows: That 9.1 acres of degrees True North bearing for 4003ft from the NE comer of USGS Section Meridian and Baseline Cochise County Arizona The above information is section. | of the following legal subdition ip(s) and Range(s) a 9.1 are 20E, Gila Salt River Base commanent monument and which the NE #1 corner is n 01 T 24S R 20E Gila and | ivision(s) if located acre portion of the e and Meridian, additional is located on a 220 ad Salt River |
| DATED AND POSTED on the ground this 27th day of December , 2017.                                                                                                                                                                                                                                                                                                                                                                                                                                                                                                                                                             |                                                                                                                                                                    |                                                                                                        |
| □ LOCATOR(s) □ AGENT — ?                                                                                                                                                                                                                                                                                                                                                                                                                                                                                                                                                                                                     |                                                                                                                                                                    |                                                                                                        |
| Print Name(s) Justin Smith Guy Swith Signature(s)  Signature(s)                                                                                                                                                                                                                                                                                                                                                                                                                                                                                                                                                              | H                                                                                                                                                                  |                                                                                                        |

## LOCATION NOTICE FOR PLACER MINING CLAIM MINING CLAIM MAP

- 1. The above map depicts the Old Timer #4 mining claim, which is located in Section 01, Township 24 S, Range 20 E, Gila and Salt River Base and Meridian, Cochise County, Arizona. The placer claim consists of a 9.1 acre portion of NESW S01 T24S R20E GSRM&B Cochise County, Arizona.
- 2. The NE#1 corner of the claim is located on a 220 degrees True North bearing for 4003ft from the NE corner of USGS Section 01 T 24S R 20E Gila and Salt River Meridian and Baseline Cochise County Arizona
- 3. The type of corner and location monuments used are five foot capped PVC with metal name tags.